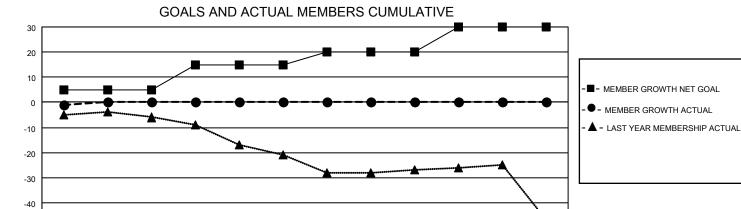

## MONTHLY MEMBERSHIP PROGRESS REPORT

LOCATION ICELAND District 109 B Results as of: 7/31/2023

| Clubs RESULTS FOR 2023-2024 |   |   |   | Members RESULTS FOR 2023-2024 |    |   |   |
|-----------------------------|---|---|---|-------------------------------|----|---|---|
|                             |   |   |   |                               |    |   |   |
| JULY/AUG/SEPT               | 0 | 0 | 1 | JULY/AUG/SEPT                 | 5  | 0 | 1 |
| OCT/NOV/DEC                 | 0 | 0 | 0 | OCT/NOV/DEC                   | 10 | 0 | 0 |
| JAN/FEB/MAR                 | 1 | 0 | 0 | JAN/FEB/MAR                   | 5  | 0 | 0 |
| APR/MAY/JUNE                | 0 | 0 | 0 | APR/MAY/JUNE                  | 10 | 0 | 0 |

## GOALS AND ACTUAL NEW CLUBS CUMULATIVE





| DROPPED CLUBS: 1 |   | 0 CLUBS OF 31 ADDED 1 OR<br>MORE NEW MEMBERS | GENDER DISTRIBUTION               |              |  |
|------------------|---|----------------------------------------------|-----------------------------------|--------------|--|
|                  |   | WORE NEW WEINDERS                            | MALE                              | 456 (63.78%) |  |
|                  |   |                                              | FEMALE                            | 259 (36.22%) |  |
| DROPPED MEMBERS  |   |                                              | NON BINARY                        | 0 (0.00%)    |  |
|                  |   |                                              | PREFER NOT TO ANSWER              | 0 (0.00%)    |  |
| DECEASED         | 1 |